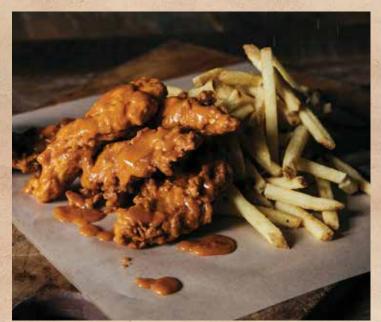

#### MAINS CHOOSE ONE

All Burgers & Sandwiches come with a side of fries.

CHICKEN PARMIGIANA (1390 Cals)

**ASIAGO CHICKEN BOW-TIES ®** (900 Cals)

**BACON CHEESEBURGER** (1280 Cals)

**HOLD THE BEEF BURGER**  (640 Cals)

**CHICKEN FINGERS** (870 Cals)

MEXICAN CHICKEN BOWL (1090 Cals)

MISO GLAZED SALMON BOWL (1060 Cals)

#### MAINS CHOOSE ONE

All Burgers & Sandwiches come with a side of fries.

CHICKEN PARMIGIANA (1390 Cals)

**HOLY SMOKE BURGER ()** (1540 Cals)

11oz STEAK FRITES (1710 Cals)

**CHICKEN FINGERS** (870 Cals)

CHICKEN PAD THAI (1) (1240 Cals)