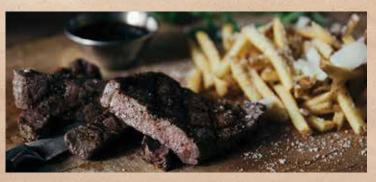

#### MAINS CHOOSE ONE

All Burgers & Sandwiches come with a side of fries.

CHICKEN PARMIGIANA (1390 Cals)

**HOLY SMOKE BURGER ()** (1540 Cals)

11oz STEAK FRITES (1710 Cals)

**CHICKEN FINGERS** (870 Cals)

CHICKEN PAD THAI (1) (1240 Cals)