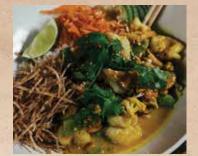

#### MAINS CHOOSE ONE

All Burgers & Sandwiches come with a side of fries.

CHICKEN PARMIGIANA (1390 Cals)

**HOLY SMOKE BURGER ()** (1540 Cals)

11oz STEAK FRITES (1710 Cals)

**CHICKEN FINGERS** (870 Cals)

CHICKEN PAD THAI (1) (1240 Cals)

MISO GLAZED SALMON BOWL (#) (1060 Cals)

COCONUT CURRY BOWL (f) (1390 Cals)