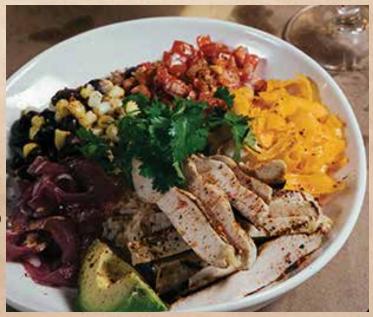

All Burgers & Sandwiches come with a side of fries.

ASIAGO CHICKEN BOW-TIES (900 Cals)

CHEESEBURGER (1210 Cals)

**HOLD THE BEEF BURGER** (640 Cals)

CHICKEN FINGERS (870 Cals)

MEXICAN CHICKEN BOWL (1090 Cals)

**CHICKEN FINGERS** (870 Cals)

MEXICAN CHICKEN BOWL (1090 Cals)

MISO GLAZED SALMON BOWL (1060 Cals)

#### MAINS CHOOSE ONE

All Burgers & Sandwiches come with a side of fries.

CHICKEN PARMIGIANA (1390 Cals)

**HOLY SMOKE BURGER ()** (1540 Cals)

11oz STEAK FRITES (1710 Cals)

**CHICKEN FINGERS** (870 Cals)

CHICKEN PAD THAI (1) (1240 Cals)