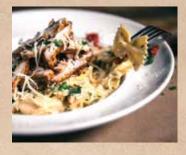

#### MAINS CHOOSE ONE

All Burgers & Sandwiches come with a side of fries.

CHICKEN PARMIGIANA (1390 Cals)

**ASIAGO CHICKEN BOW-TIES ®** (900 Cals)

**BACON CHEESEBURGER** (1280 Cals)

**HOLD THE BEEF BURGER**  (640 Cals)