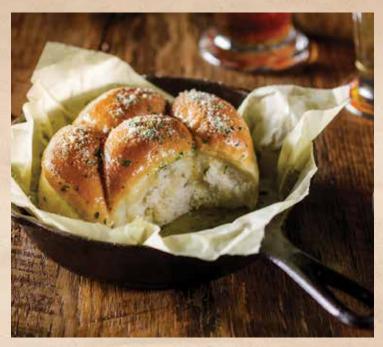

45.97

TO SHARE

FRESH-BAKED GARLIC PAN BREAD @ @

1 PER 4 PEOPLE (1230 Cals)

**APPETIZER** CHOOSE ONE

**HOUSE SALAD** (410-580 Cals)

CAESAR SALAD (630 Cals)

MAINS CHOOSE ONE

#### TO SHARE

FRESH-BAKED GARLIC PAN BREAD ® ②

1 PER 4 PEOPLE (1230 Cals)

# Packages

58.97

FRESH-BAKED GARLIC PAN BREAD @ @ 1 PER 4 PEOPLE (1230 Cals)

LOBSTER & CRAB DIP (910 Cals) 1 PER 4 PEOPLE (1230 Cals)