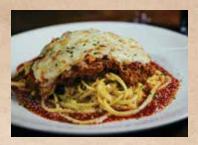

#### MAINS CHOOSE ONE

All Burgers & Sandwiches come with a side of fries.

CHICKEN PARMIGIANA (1390 Cals)

**ASIAGO CHICKEN BOW-TIES ®** (900 Cals)

**BACON CHEESEBURGER** (1280 Cals)

**HOLD THE BEEF BURGER**  (640 Cals)

#### MAINS CHOOSE ONE

All Burgers & Sandwiches come with a side of fries.

CHICKEN PARMIGIANA (1390 Cals)

**HOLY SMOKE BURGER ()** (1540 Cals)

11oz STEAK FRITES (1710 Cals)

**CHICKEN FINGERS** (870 Cals)

CHICKEN PAD THAI (1) (1240 Cals)