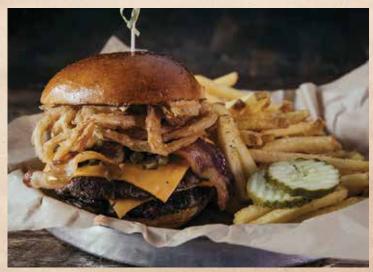

#### MAINS CHOOSE ONE

All Burgers & Sandwiches come with a side of fries.

CHICKEN PARMIGIANA (1390 Cals)

**HOLY SMOKE BURGER ()** (1540 Cals)

11oz STEAK FRITES (1710 Cals)

**CHICKEN FINGERS** (870 Cals)

CHICKEN PAD THAI (1) (1240 Cals)